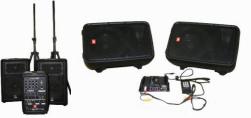

Fishing equipment

Dog cage

• Cat cage

Western-style room in BAKU Width 120cm, height 65cm depth 55cm

ri'

Western-style room in BAKU Width 90cm, height 120cm, depth 55cm

PA/Instruments

•Powered mixer JBL EON208P •Microphone Audio Technica •PA speaker JBL JRX212 •Speaker, microphone stand •2.1ch compact audio amplifier output 45W+45W+68W