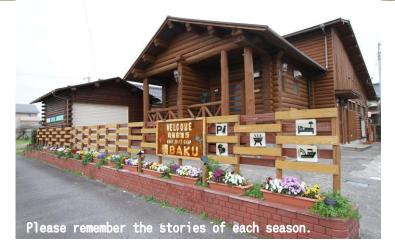

## Sanin Tourism

Explore San'in, the home of the gods!



















Access to BAKU

●Air route (Tokyo-Yonago) ANA (Haneda - Yonago )

• J R (Yonago Airport)

Yonago Airport - (JR Sakai Line) Yonago Station -(JR Sanin Main Line)

- 15 minutes walk from Yodoe Station

•Car: 10 minutes by car from the Yonago Expressway I.C.

(8 minutes via Yodoe IC on the San'in Expressway) About 3 hours from Osaka About 2 hours

from Okayama

Bus: Yonago Station - Nihon Kotsu Yodoe Line6 minutes walk from Yodoe Silver Center



Sand Museum

### Location of BAKU

Kitaro Road

681-9 Yodoe, Yodoe-cho, Yonago City, Tottori Prefecture

> TEL.0859-57-2368 FAX.0859-57-5443



### Simple lodging Accommodation where you can rent the entire building

# 貘BAKU









Summer night sky



#### **Facility Introduction**



Living room/Bedroom





Audio Room

kitchen



Bath/Shower





garden

**Outdoor Facilities** 

Welcome Bench

Outdoor sink and shower



**Rental service list** (Please contact us by email for prices.)









•Electric motor •Life jacket •Waterproof smartphone case

SUP main unit, life jacket, waterproof smartphone case SUP main unit, life jacket, waterproof smartphone case

Fishing equipment



Dog cage

• Cat cage

Western-style room in BAKU Width 120cm, height 65cm depth 55cm

ri'

Western-style room in BAKU Width 90cm, height 120cm, depth 55cm

PA/Instruments



•Powered mixer JBL EON208P •Microphone Audio Technica •PA speaker JBL JRX212 •Speaker, microphone stand •2.1ch compact audio amplifier output 45W+45W+68W



•Acou